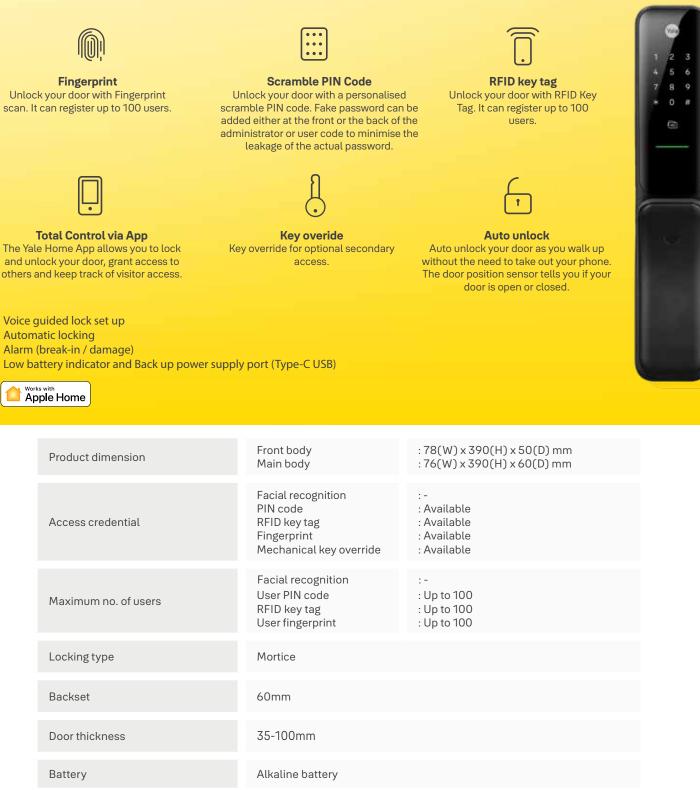

Yale Kyra Pro allows you to open door in various ways, you can enjoy the access option either via fingerprint scan, personalized PIN code and RFID key tag or simply via Yale Home app.

The Yale Kyra Pro come with the Yale Home module, allowing your lock to work with the Yale Home app and Apple HomeKit straight out of the box. This enables you to enjoy unrivaled Yale Home features such as Auto-lock and Door Position Sensor immediately. It adds extra convenience without compromising security. Yale understands what matters most to you and protects what matters most to you.

Pair your Yale Kyra Pro with Yale Connect Plus Wi-Fi Bridge\* for remote access and compatibility with Amazon Alex, Samsung SmartThings and Hey Google.