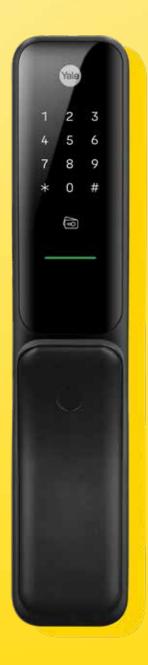

# Secured lifestyle. Slim design. Conveniently yours. **Yale Kyra Pro**

The ultimate push pull smart lock - Yale Kyra Pro is designed to complement your home's aesthetics and to provide enhanced security and convenience for your loved ones. It features a sleek and modern design with high quality materials for durability.

With the fully-auto lock case of the Yale Kyra Pro, you can enjoy a seamless and convenient unlocking and locking experience. The lock case is designed to operate smoothly and quickly, allowing you to enter or exit your home without any hassle. The Yale Kyra Pro is a reliable solution for your home.